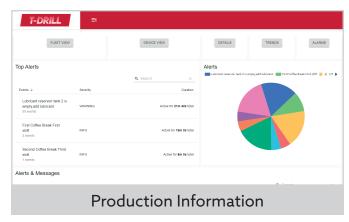

When your T-DRILL machine is linked to TD-Vault, you will get a real-time overview of production details, piece counters, performance, overall equipment effectiveness... Customizable, to best fit your needs.

T-DRILL's intuitive online system shows current status of production, and when it's time for service. Production orders with premade machine settings can be sent directly to the T-DRILL machine with a push of a button – minimizing the set-up time and increasing the productivity level.

If required, that data can also be accessed by a T-DRILL service engineer for diagnostics. T-DRILL's team can help to optimize production when granted access to machine details. With this information maintenance can be scheduled not to interrupt production.