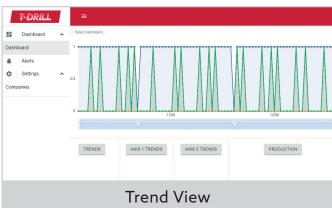

When your T-DRILL machine is linked to TD-Vault, you will get a real-time overview of production details, piece counters, performance, overall equipment effectiveness... Customizable, to best fit your needs.

T-DRILL's intuitive online system shows current status of production, and when it's time for service. Production orders with premade machine settings can be sent directly to the T-DRILL machine with a push of a button – minimizing the set-up time and increasing the productivity level.

If required, that data can also be accessed by a T-DRILL service engineer for diagnostics. T-DRILL's team can help to optimize production when granted access to machine details. With this information maintenance can be scheduled not to interrupt production.