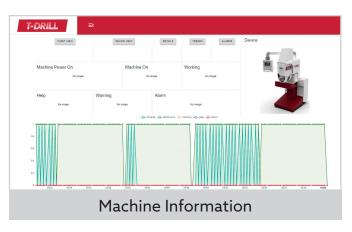

When your T-DRILL machine is linked to TD-Vault, you will get a real-time overview of production details, piece counters, performance, overall equipment effectiveness... Customizable, to best fit your needs.

T-DRILL's intuitive online system shows current status of production, and when it's time for service. Production orders with premade machine settings can be sent directly to the T-DRILL machine with a push of a button – minimizing the set-up time and increasing the productivity level.

If required, that data can also be accessed by a T-DRILL service engineer for diagnostics. T-DRILL's team can help to optimize production when granted access to machine details. With this information maintenance can be scheduled not to interrupt production.