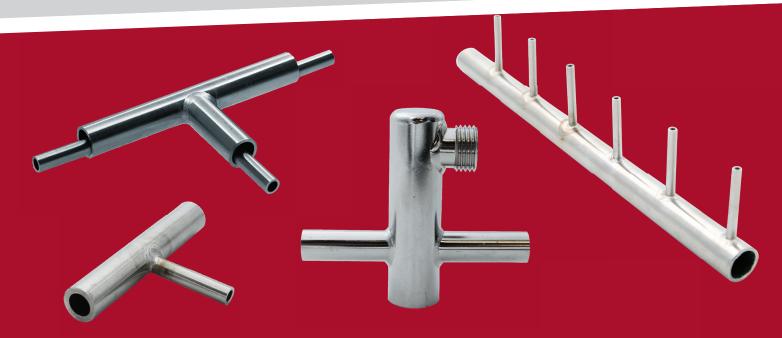

This patented **T-DRILL CylinWeld Welding Machine** combines diverse parts into components that efficiently handle and assemble flows. It is designed for demanding quality welding of tubular parts and can work with both straight and curved seams.

T-DRILL CylinWeld works well with special applications like tube inside a tube and does high-quality seams even to those challenging parts which cannot be manufactured with conventional manufacturing methods.

The welding machine is fully compatible with T-DRILL collars.