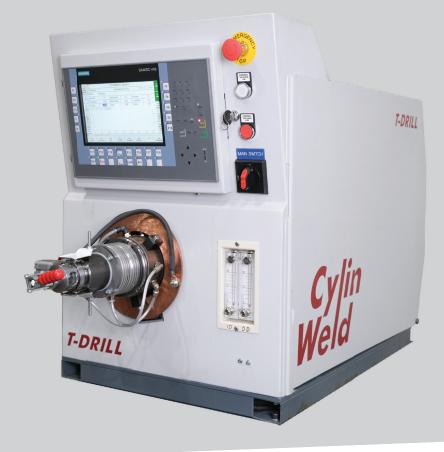

# New addition to the T-DRILL product family: a welding machine for demanding cylinder internal welding

Take your production to a new level with T-DRILL CylinWeld. The welding machine completes our product family and makes the welded seams even smoother.

This patented **T-DRILL CylinWeld Welding Machine** combines diverse parts into components that efficiently handle and assemble flows. It is designed for demanding quality welding of tubular parts and can work with both straight and curved seams.

The welding machine is fully compatible with T-DRILL collars.