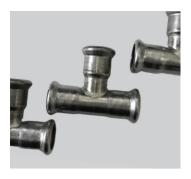

Because the welding is done from the inside in an automated process, the result is always a precise and smooth surface. That makes T-DRILL CylinWeld perfect for industries where the inner surface quality and the flow characteristics are critical: e.g. food-, pharmacy-, chemical-, and semiconductor industries.

T-DRILL CylinWeld works well with special applications like tube inside a tube and does high-quality seams even to those challenging parts which cannot be manufactured with conventional manufacturing methods.