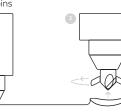

### **THE T-DRILL PROCESS**

1. Drilling of the pilot hole

2. Extension of the forming pins

3. Finished collar