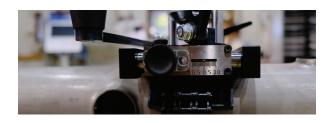

## T-54c SST Collaring Machine

The powerful **T-DRILL T-54c SST** is an ideal solution for making tee joints of O.D. <sup>17</sup>-54 mm in just a couple of minutes. The cordless collaring machine is easy to use and adjust according to your needs.

The **T-54c SST** is excellent for construction and renovation projects, as well as for the demanding field conditions in maintenance, repair work, and the process industry.

With the **T-DRILL T-54c SST**, there is no need for separate T-pieces, which ensures both efficiency and cost-effectiveness for your operations.