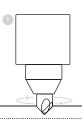

### **THE T-DRILL PROCESS**

1. Drilling of the pilot hole

2. Extension of the forming pins

3. Finished collar