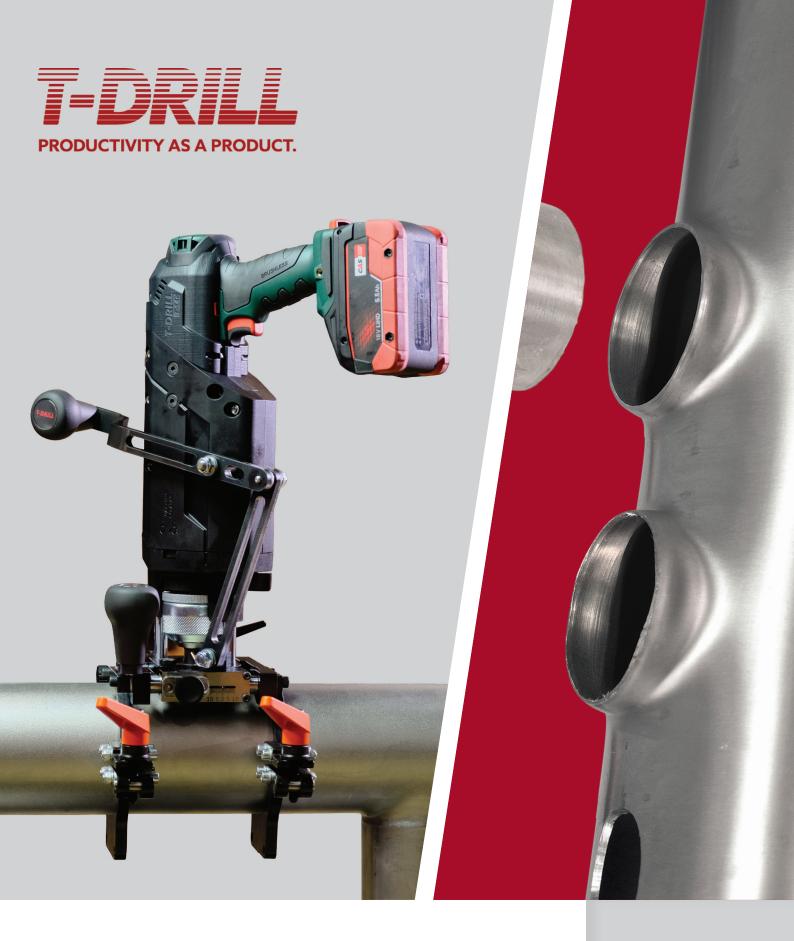

# **COLLARING MACHINE**

Cordless Collaring Machine for Stainless Steel Pipes

T-54c SST

## T-54c SST Collaring Machine

The powerful **T-DRILL T-54c SST** is an ideal solution for making tee joints of O.D. <sup>17</sup>-54 mm in just a couple of minutes. The cordless collaring machine is easy to use and adjust according to your needs.

The **T-54c SST** is excellent for construction and renovation projects, as well as for the demanding field conditions in maintenance, repair work, and the process industry.

With the **T-DRILL T-54c SST**, there is no need for separate T-pieces, which ensures both efficiency and cost-effectiveness for your operations.