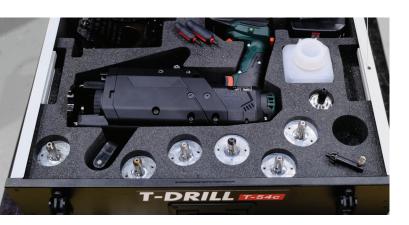

## T-54c SST Collaring Machine

The powerful **T-DRILL T-54c SST** is an ideal solution for making tee joints of O.D. <sup>17</sup>-54 mm in just a couple of minutes. The cordless collaring machine is easy to use and adjust according to your needs.